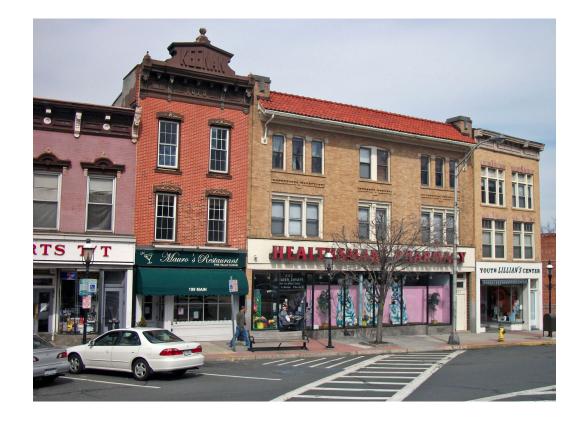

## Façade Improvements Along Main Street, Spring Street, and Station Plaza

- DRI funding would be used to establish grant support for façade improvements of the buildings along these roadways to offer consistency while preserving the character of Historic Downtown Ossining.
- Once established, the Village could replicate this project along other business corridors.
- This revolving fund would allow the Village to provide assistance and incentives to local landlords, businesses, and entrepreneurs currently working in the Village as well as those looking to make Ossining home.