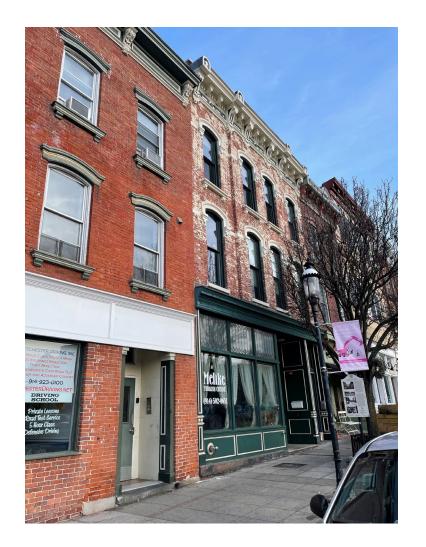

## Façade Improvements Along Main Street, Spring Street, and Station Plaza

- DRI funding would be used to establish grant support for façade improvements of the buildings along these roadways to offer consistency while preserving the character of Historic Downtown Ossining.
- Once established, the Village could replicate this project along other business corridors.
- This revolving fund would allow the Village to provide assistance and incentives to local landlords, businesses, and entrepreneurs currently working in the Village as well as those looking to make Ossining home.